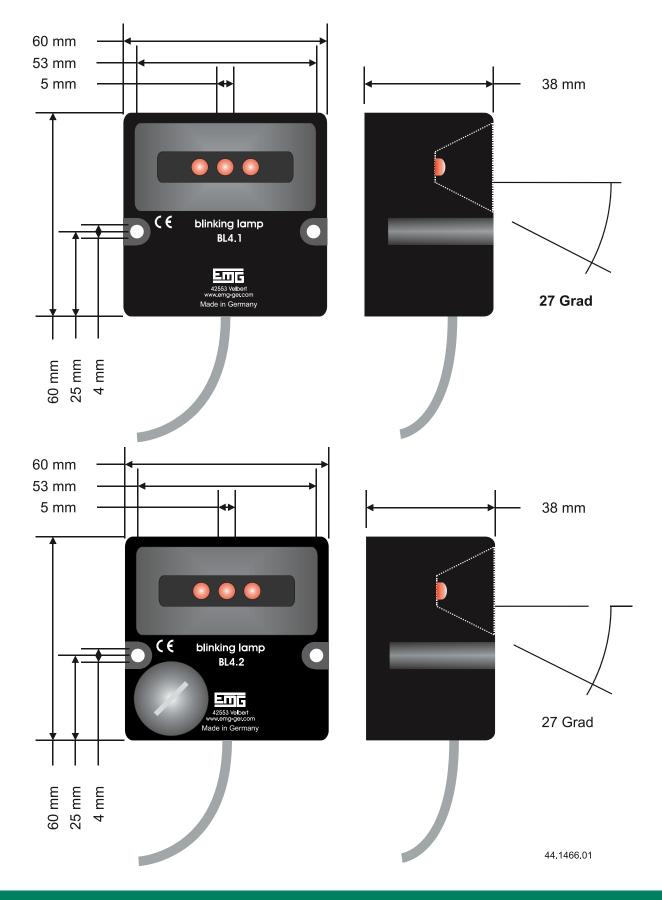

#### figure 1 - example of blinking lamp connector Connectors for BL3.1 can also be used for BL4.1

| Subject                     | Value                                                                                      |
|-----------------------------|--------------------------------------------------------------------------------------------|
| housing                     | suitable for surface, outdoor installation weather-proof                                   |
| protection class            | IP65                                                                                       |
| indication                  | three bright LED indicators,<br>blinking frequency depends on display unit (standard 1 Hz) |
| duration of indication      | blinking duration depends on display unit                                                  |
| dimensions                  | 60 mm x 60 mm x 38 mm (WxHxD)<br>(Please also refer to drawings below)                     |
| operation temperature range | -45°C to +70°C                                                                             |
| power supply                | power is supplied by the display unit                                                      |
| connection cable            | standard length: 3m * (copper cable)                                                       |

figure 2 - remote relay connector

| Subject                     | Value                                                                                                                                                                                                                                                   |
|-----------------------------|---------------------------------------------------------------------------------------------------------------------------------------------------------------------------------------------------------------------------------------------------------|
| housing                     | suitable for surface, outdoor installation weather-proof                                                                                                                                                                                                |
| protection class            | IP65                                                                                                                                                                                                                                                    |
| indication                  | three bright LED indicators,<br>blinking frequency: 1 Hz                                                                                                                                                                                                |
| duration of indication      | If connected to a permanent contact (> 10 seconds):<br>blinking duration depends on display unit, because the BL4.2 resets with the<br>display unit<br>If connected to a wipe contact (< 10 seconds):<br>blinking duration is 2* hours (standard value) |
| dimensions                  | 60 mm x 60 mm x 38 mm (WxHxD)<br>(Please also refer to drawings below)                                                                                                                                                                                  |
| operation temperature range | -40°C to +70°C                                                                                                                                                                                                                                          |
| power supply                | lithium battery (LiSOCI2) type 1/2AA / 3.6V / 1200 mAh                                                                                                                                                                                                  |
| connection cable            | standard length: 3m * (copper cable)                                                                                                                                                                                                                    |