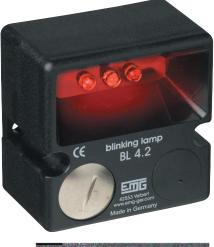

### BLINKING LAMP TYPE BL4.2 surface mounted

#### **General description**

External blinking lamps are used to indicate short-circuits or earthfaults in outdoor areas. The blinking lamp is incorporated in a housing made of solid polycarbonate. The interior of the lamp is filled with resin for best protection against environmental influences.

The lighting angle of the LED is 35 Degrees. The energy is sourced from an exchangeable type 1/2 AA 3.6V lithium battery, which is housed inside the blinking lamp. The blinking lamp type BL4.2 can be connected to any potential-free relay contact of a fault indicator. The blinking time depends on the type of potential-free relay contact. The blinking lamp is equipped with an auto-sensing system to detect the type of potential-free contact.