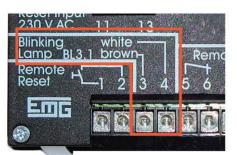

**Please note:** The blinking lamp BL4.1 is fully compatible with the former blinking lamp type BL3.1. Thus it can be connected with all BL3.1 and BL4.1 connectors (please refer to figure 1).

#### figure 1 - example of blinking lamp connector Connectors for BL3.1 can also be used for BL4.1

| Subject                     | Value                                                                                      |
|-----------------------------|--------------------------------------------------------------------------------------------|
| housing                     | suitable for surface, outdoor installation weather-proof                                   |
| protection class            | IP65                                                                                       |
| indication                  | three bright LED indicators,<br>blinking frequency depends on display unit (standard 1 Hz) |
| duration of indication      | blinking duration depends on display unit                                                  |
| dimensions                  | 60 mm x 60 mm x 38 mm (WxHxD)<br>(Please also refer to drawings below)                     |
| operation temperature range | -45°C to +70°C                                                                             |
| power supply                | power is supplied by the display unit                                                      |
| connection cable            | standard length: 3m * (copper cable)                                                       |