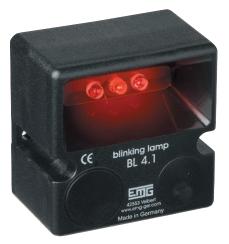

# BLINKING LAMP TYPE BL4.1

surface mounted

#### **General description**

External blinking lamps are used to indicate short-circuits or earthfaults in outdoor areas. The blinking lamp is incorporated in a housing made of solid polycarbonate. The interior of the lamp is filled with resin for best protection against environmental influences. The lighting angle of the LED is 35 degrees. The energy is sourced from the display device.