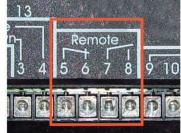

figure 2 - remote relay connector

| Subject                     | Value                                                                                                                                                                                                                                                   |
|-----------------------------|---------------------------------------------------------------------------------------------------------------------------------------------------------------------------------------------------------------------------------------------------------|
| housing                     | suitable for surface, outdoor installation weather-proof                                                                                                                                                                                                |
| protection class            | IP65                                                                                                                                                                                                                                                    |
| indication                  | three bright LED indicators,<br>blinking frequency: 1 Hz                                                                                                                                                                                                |
| duration of indication      | If connected to a permanent contact (> 10 seconds):<br>blinking duration depends on display unit, because the BL4.2 resets with the<br>display unit<br>If connected to a wipe contact (< 10 seconds):<br>blinking duration is 2* hours (standard value) |
| dimensions                  | 60 mm x 60 mm x 38 mm (WxHxD)<br>(Please also refer to drawings below)                                                                                                                                                                                  |
| operation temperature range | -40°C to +70°C                                                                                                                                                                                                                                          |
| power supply                | lithium battery (LiSOCI2) type 1/2AA / 3.6V / 1200 mAh                                                                                                                                                                                                  |
| connection cable            | standard length: 3m * (copper cable)                                                                                                                                                                                                                    |